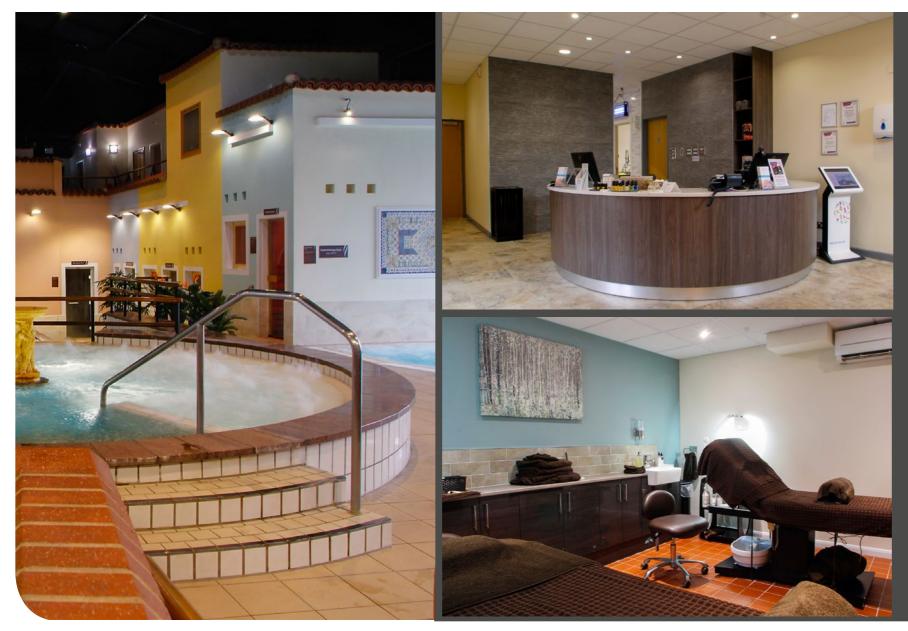

With funding recieved as part of ongoing investment by Colchester Borough Council, the refit marks the latest phase of Leisure World Colchester's £1.5 million investment in its 25th anniversary year. The spa underwent extensive refurbishment including a new aromatherapy room, two newly refurbished saunas, a steam room and a brand new coffee shop.

Martha Dunican, Colour Operations Manager at AkzoNobel

Dulux Trade and Capstan Group Services, part of the Dulux Trade Contract Direct programme, focused on four high traffic zones for the refurb; the treatment rooms, lobby, main communal areas and the reception area.

In the treatment rooms, for the paintable surfaces on the walls, woodwork and ceiling areas, the following finishes were chosen: The colours chosen from the extensive Dulux Trade Diamond offering were: Dulux Dulux Dulux TRADE TRADE Feature Wall Feature Wall Trim Swedish Cornflower Sulphur DIAMOND EGGSHELL METALSHIELD White White Colour SATIN Feature Wall Feature Wall Feature Wall Blue Ribbon Sumatran Montpelier In the treatment room lobby, main communal areas and Melody 4 Green the reception area the following finishes was chosen: Dulux Dulux Dulux TRADE Dulux TRADE TRADE Broad Wall Salisbury HIGH GLOSS SATINWOOD Stones 5 2 PURE BRILLIAN Metalshield Satin