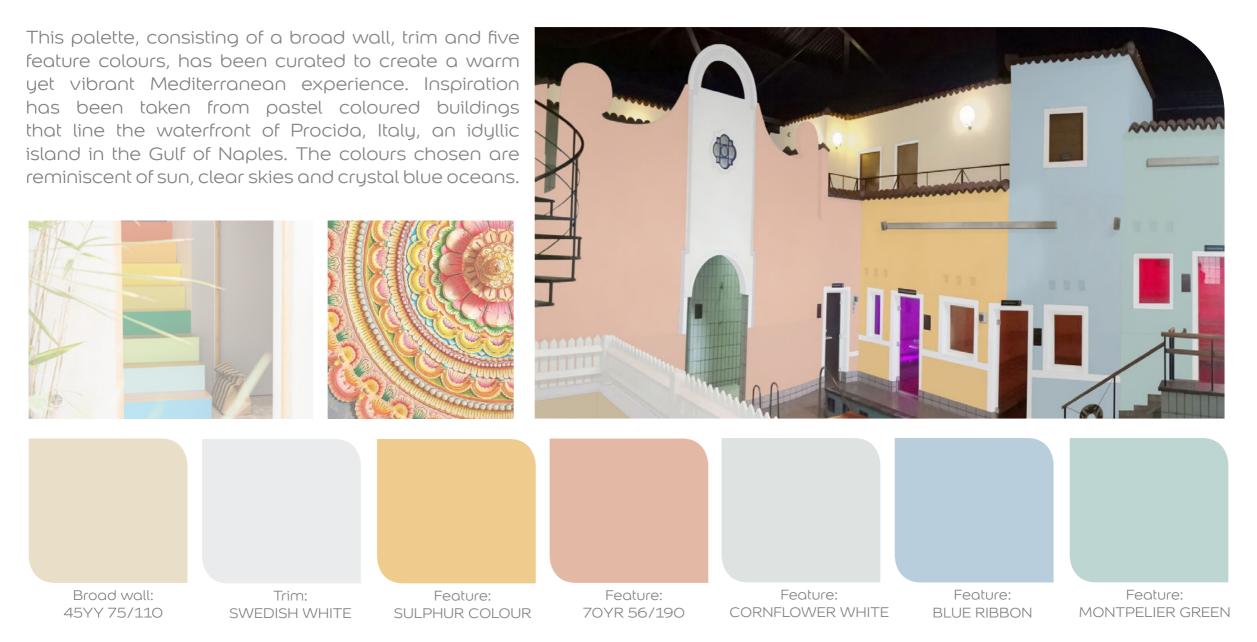

Known for their soothing properties, a palette of whites, greens and blues was a natural fit to create a calming and relaxing environment for those who frequent the facility.

The works were carried out through the **Dulux Trade Contract Partnership**, an exclusive network of independently assessed, quality-assured commercial

In the treatment rooms, for the paintable surfaces on the walls, woodwork and ceiling areas, the following finishes were chosen: The colours chosen from the extensive Dulux Trade Diamond offering were: Dulux Dulux Dulux TRADE TRADE Feature Wall Feature Wall Trim Swedish Cornflower Sulphur DIAMOND EGGSHELL METALSHIELD White White Colour SATIN Feature Wall Feature Wall Feature Wall Blue Ribbon Sumatran Montpelier In the treatment room lobby, main communal areas and Melody 4 Green the reception area the following finishes was chosen: Dulux Dulux Dulux TRADE Dulux TRADE TRADE Broad Wall Salisbury HIGH GLOSS SATINWOOD Stones 5 2 PURE BRILLIAN Metalshield Satin