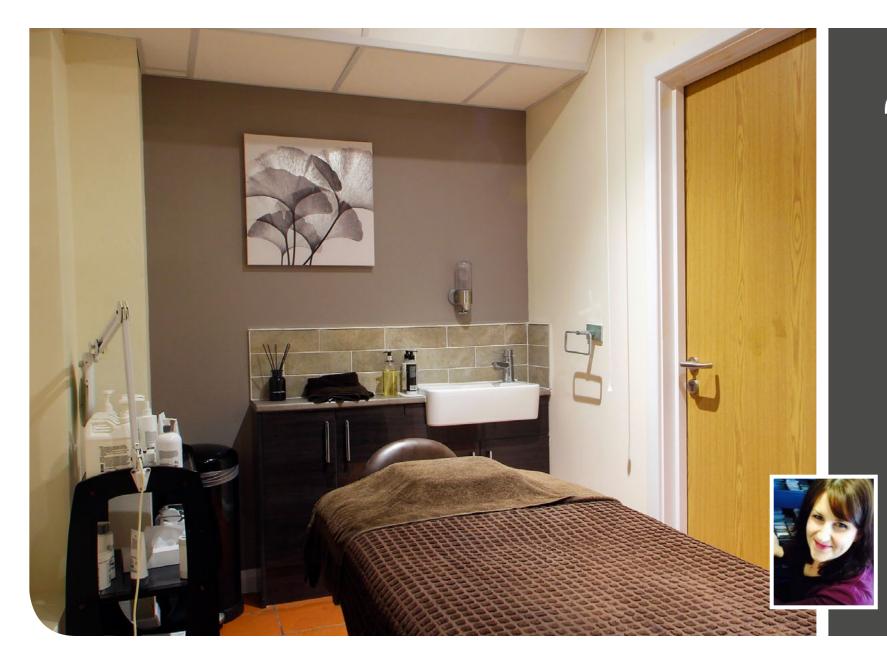

With funding recieved as part of ongoing investment by Colchester Borough Council, the refit marks the latest phase of Leisure World Colchester's £1.5 million investment in its 25th anniversary year. The spa underwent extensive refurbishment including a new aromatherapy room, two newly refurbished saunas, a steam room and a brand new coffee shop.

In the treatment rooms, for the paintable surfaces on the walls, woodwork and ceiling areas, the following finishes were chosen: The colours chosen from the extensive Dulux Trade Diamond offering were: Dulux Dulux Dulux TRADE TRADE Feature Wall Feature Wall Trim Swedish Cornflower Sulphur DIAMOND EGGSHELL METALSHIELD White White Colour SATIN Feature Wall Feature Wall Feature Wall Blue Ribbon Sumatran Montpelier In the treatment room lobby, main communal areas and Melody 4 Green the reception area the following finishes was chosen: Dulux Dulux Dulux TRADE Dulux TRADE TRADE Broad Wall Salisbury HIGH GLOSS SATINWOOD Stones 5 2 PURE BRILLIAN Metalshield Satin