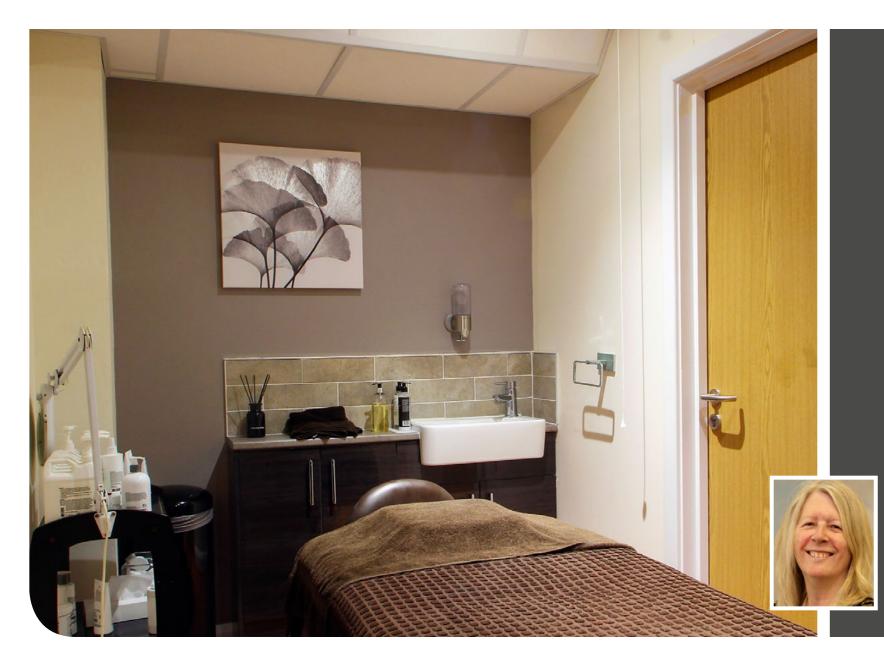

Martha Dunican, Colour Operations Manager at AkzoNobel

Dulux Trade and Capstan Group Services, part of the Dulux Trade Contract Direct programme, focused on four high traffic zones for the refurb; the treatment rooms, lobby, main communal areas and the reception area.

In the treatment rooms, for the paintable surfaces on the walls, woodwork and ceiling areas, the following finishes were chosen: The colours chosen from the extensive Dulux Trade Diamond offering were: Dulux Dulux Dulux TRADE TRADE Feature Wall Feature Wall Trim Swedish Cornflower Sulphur DIAMOND EGGSHELL METALSHIELD White White Colour SATIN Feature Wall Feature Wall Feature Wall Blue Ribbon Sumatran Montpelier In the treatment room lobby, main communal areas and Melody 4 Green the reception area the following finishes was chosen: Dulux Dulux Dulux TRADE Dulux TRADE TRADE Broad Wall Salisbury HIGH GLOSS SATINWOOD Stones 5 2 PURE BRILLIAN Metalshield Satin