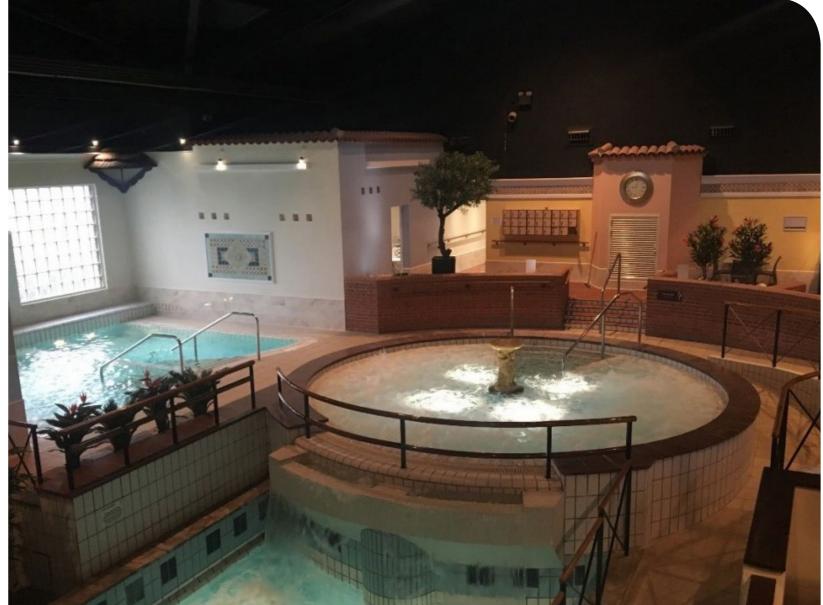

With funding recieved as part of ongoing investment by Colchester Borough Council, the refit marks the latest phase of Leisure World Colchester's £1.5 million investment in its 25th anniversary year. The spa underwent extensive refurbishment including a new aromatherapy room, two newly refurbished saunas, a steam room and a brand new coffee shop.

Known for their soothing properties, a palette of whites, greens and blues was a natural fit to create a calming and relaxing environment for those who frequent the facility.

The works were carried out through the **Dulux Trade Contract Partnership**, an exclusive network of independently assessed, quality-assured commercial