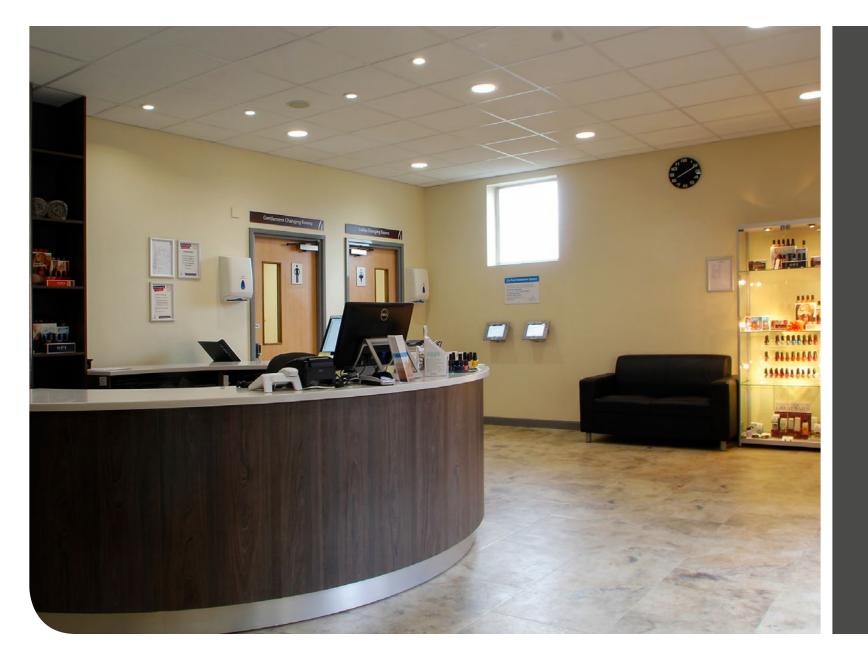

Martha Dunican, Colour Operations Manager at AkzoNobel

Dulux Trade and Capstan Group Services, part of the Dulux Trade Contract Direct programme, focused on four high traffic zones for the refurb; the treatment rooms, lobby, main communal areas and the reception area.

In the treatment rooms, for the paintable surfaces on the walls, woodwork and ceiling areas, the following finishes were chosen: The colours chosen from the extensive Dulux Trade Diamond offering were: Dulux Dulux Dulux TRADE TRADE Feature Wall Feature Wall Trim Swedish Cornflower Sulphur DIAMOND EGGSHELL METALSHIELD White White Colour SATIN Feature Wall Feature Wall Feature Wall Blue Ribbon Sumatran Montpelier In the treatment room lobby, main communal areas and Melody 4 Green the reception area the following finishes was chosen: Dulux Dulux Dulux TRADE Dulux TRADE TRADE Broad Wall Salisbury HIGH GLOSS SATINWOOD Stones 5 2 PURE BRILLIAN Metalshield Satin