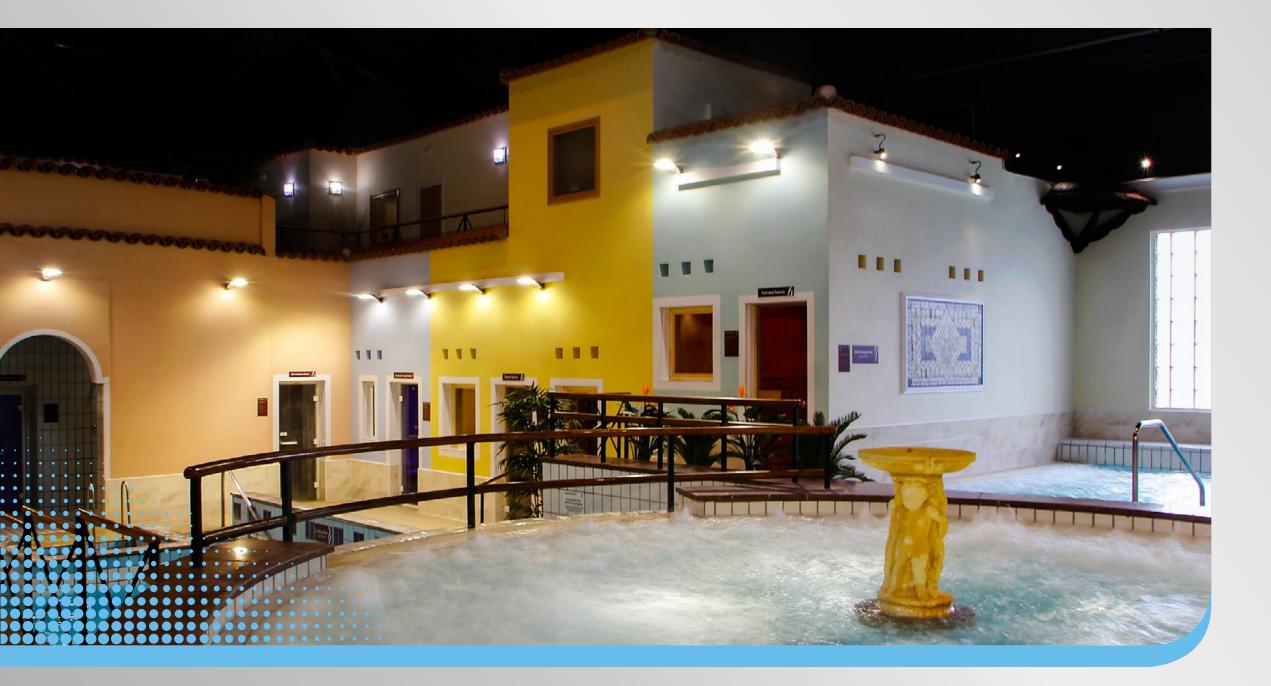

## AkzoNobel

**DULUX TRADE PROVIDES** A SPLASH OF COLOUR FOR AQUA SPRINGS

Colchester-based day spa Aqua Springs appointed the Dulux Trade commercial specification team to undertake a Greek-influenced internal refurbishment, with inspiration taken from a village on the island of Kefalonia, Greece.

With funding recieved as part of ongoing investment by Colchester Borough Council, the refit marks the latest phase of Leisure World Colchester's £1.5 million investment in its 25th anniversary year. The spa underwent extensive refurbishment including a new aromatherapy room, two newly refurbished saunas, a steam room and a brand new coffee shop.

The clever use of colour in this environment to recreate a familiar and nostalgic feeling of holidays has helped improve the business and overall feeling from those who frequent it. This for us is a great example of the specification service Dulux Trade provides and the outstanding finish that can be achieved.

Known for their soothing properties, a palette of whites, greens and blues was a natural fit to create a calming and relaxing environment for those who frequent the facility.

The works were carried out through the **Dulux Trade Contract Partnership**, an exclusive network of independently assessed, quality-assured commercial